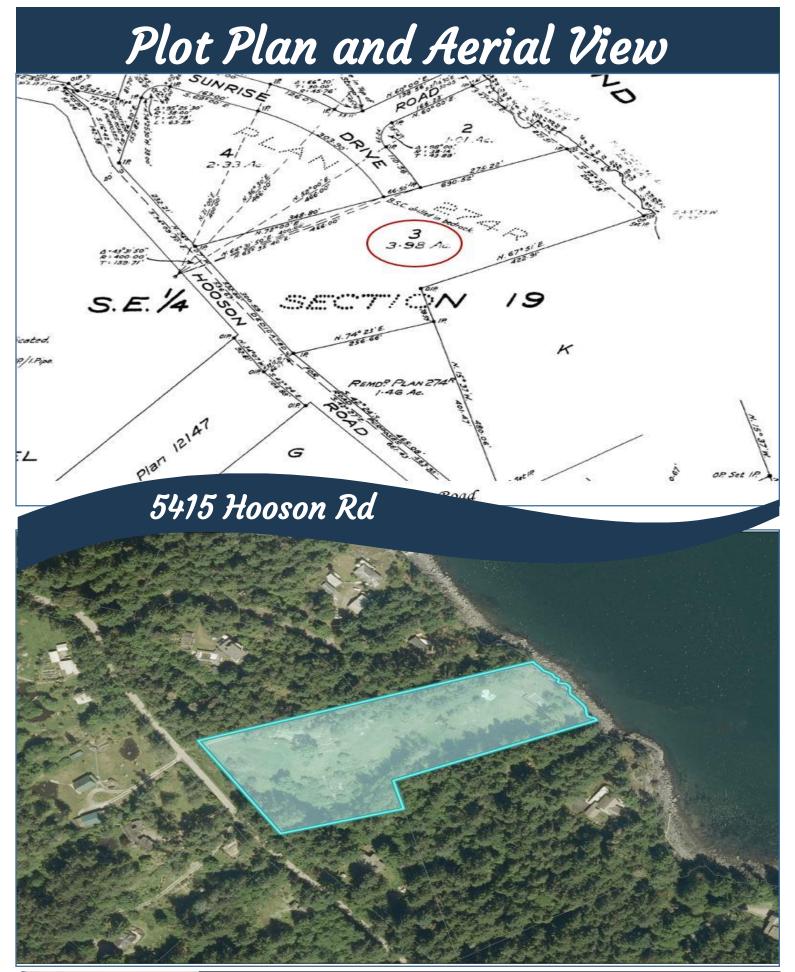

#### 5415 Hooson Rd

Hope Bay

5415 Hooson Rd

Dockside Realty

Hope Bay: 250-629-3166 Sidney: 250-656-5062 info@DocksideRealty.ca Seaside Acreage in Perfect Harmony with Nature! Situated on approximately 3.98 gently sloping acres with over 200' of frontage, this property has been carefully developed over time to create a sustainable living ecosystem in balance with the natural surroundings. Featuring over an acre of established, no dig, no till organic gardens, 23 heritage fruit trees planted circa 1900, plus 40,000 litress of water storage fed from water collection & the abundant shallow well. The idyllic seaside cottage has been tastefully updated inside & out, with a lovely deck facing coastal mountains & private shoreline. Take the stairs below the cottage & launch your kayaks into the Salish Sea! Several other outbuildings, including a beautiful studio/bunky for guests, plus a delightful Summer Kitchen with wood fired barrel oven connected to a workshop & carport. Zoning does allow for potential subdivision. Detailed supplements & history for this one-of-a-kind offering available on request. Serenity awaits!

### 5415 Hooson Rd

Year Built (est): 1970 Lot Acres: 3.98 Bedrooms: 2 Bathrooms: 1 Fin SqFt: 1,000 Unfin SqFt: 500 Bsmt: Crawl space Water: Well, shallow Waste: Septic System Driveway: Gravel/dirt

Other Roof: Metal Ext Fin: Wood